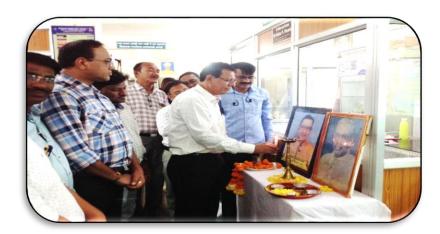

## Dr S. R. RANGANATHAN JAYANTI

2023 - 24

12<sup>th</sup> August 2023

| Name of Activity            | Padmashree Dr. S. R. Ranganathan's 131 <sup>th</sup> Birth<br>Anniversary                                                                                                                                                                                                                                                                                                                                                                                                                                                                                                                                                 |
|-----------------------------|---------------------------------------------------------------------------------------------------------------------------------------------------------------------------------------------------------------------------------------------------------------------------------------------------------------------------------------------------------------------------------------------------------------------------------------------------------------------------------------------------------------------------------------------------------------------------------------------------------------------------|
| Date of Activity            | On Dated 12 <sup>th</sup> August, 2023.                                                                                                                                                                                                                                                                                                                                                                                                                                                                                                                                                                                   |
| Name of Co-Ordinator        | Head of Dept., Dr. Kishor N. Wasurke, Dr. Vijay Raiwatkar<br>Co-Ordinator Library Advisory Committee, and IQAC Co-<br>Ordinator, Dr. Satish Kola                                                                                                                                                                                                                                                                                                                                                                                                                                                                          |
| No of Students Participated | 150 <sup>+</sup> Students                                                                                                                                                                                                                                                                                                                                                                                                                                                                                                                                                                                                 |
| No of Faculty Participated  | All Faculties                                                                                                                                                                                                                                                                                                                                                                                                                                                                                                                                                                                                             |
| Objective of Activity       | To pay homage to the work of Padmashree Dr. S.R.<br>Ranganathan                                                                                                                                                                                                                                                                                                                                                                                                                                                                                                                                                           |
| Brief Description           | Dr. S.R. Ranganathan Jayanti At 10.30 am, dignitaries laid<br>wreaths at the statue of Dr. S.R. Ranganathan and shed light<br>on his life's work. The event was organized in the reading<br>room of the library. The event was attended by Vice<br>Principal of the College Dr Chandrakant Dorlikar IQAC<br>Co-ordinator Dr Satish Kola, Cultural Head Prof<br>Shashikant Gedam, Member of Knowledge Resource<br>Committee Dr Nomesh Meshram, & Dr. Vijay Raiwatkar<br>Dr. Chagan Mungmode, Dr. Gajendra Kadhao, Prof.<br>Vaibhav Padole, Prof. Anil Raut, Prof. Arpit Kharwade,<br>Library staff and student volunteers. |
| Outcomes of Activity        | Library Department Organized 131 <sup>th</sup> Birth Anniversary<br>of the Father of Library Science, Padmashree Dr. S. R.<br>Ranganathan.                                                                                                                                                                                                                                                                                                                                                                                                                                                                                |
|                             | The thoughts and deeds of Father of Library Science<br>Dr. S. R. Ranganathan were highlighted. Gratitude was<br>expressed for his deeds                                                                                                                                                                                                                                                                                                                                                                                                                                                                                   |